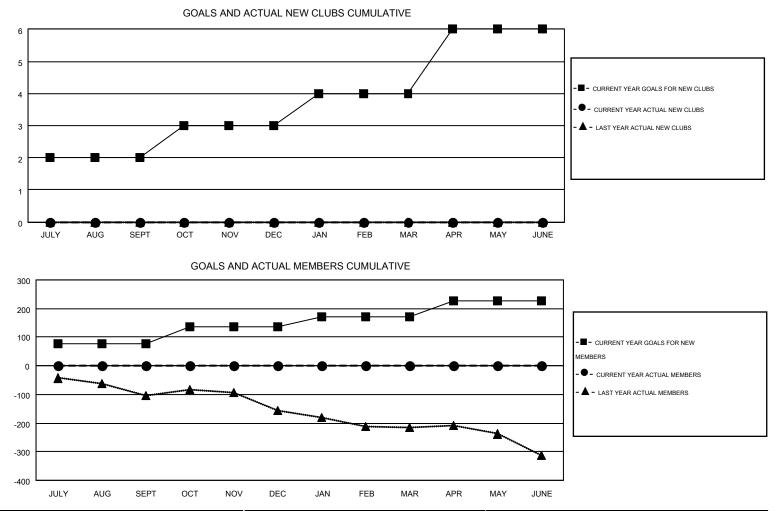

#### GMT: THOMAS MATNEY

| GMT CA 1 |
|----------|
|----------|

|                       |                  | Clubs     |                  |                  |                       |                    | Members                                |                    |                  |
|-----------------------|------------------|-----------|------------------|------------------|-----------------------|--------------------|----------------------------------------|--------------------|------------------|
| RESULTS FOR 2016-2017 |                  |           |                  |                  | RESULTS FOR 2016-2017 |                    |                                        |                    |                  |
| QUARTER               | NEW CLUB<br>GOAL | NEW CLUBS | DROPPED<br>CLUBS | NET<br>GAIN/LOSS | QUARTER               | NEW MEMBER<br>GOAL | CHARTER AND<br>NEW<br>MEMBERS<br>ADDED | DROPPED<br>MEMBERS | NET<br>GAIN/LOSS |
| JULY/AUG/SEPT         | 2                | 0         | 0                | 0                | JULY/AUG/SEPT         | 77                 | 0                                      | 0                  | 0                |
| OCT/NOV/DEC           | 1                | 0         | 0                | 0                | OCT/NOV/DEC           | 58                 | 0                                      | 0                  | 0                |
| JAN/FEB/MAR           | 1                | 0         | 0                | 0                | JAN/FEB/MAR           | 37                 | 0                                      | 0                  | 0                |
| APR/MAY/JUNE          | 2                | 0         | 0                | 0                | APR/MAY/JUNE          | 55                 | 0                                      | 0                  | 0                |

| DROPPED CLUBS: 0                          | 0 CLUBS OF 0 ADDED 1 OR MORE NEW<br>MEMBERS | GENDER DISTRIBUTION<br>MALE 0 (100.00%)  |        |  |
|-------------------------------------------|---------------------------------------------|------------------------------------------|--------|--|
| DROPPED MEMBERS                           |                                             | FEMALE 0 (100.00%)                       |        |  |
| DECEASED 0<br>CLUB CANCELLED 0<br>OTHER 0 | CLICK HERE FOR HEALTH<br>ASSESSMENT DATA    | FAMILY UNIT MEMBERS<br>HEAD OF HOUSEHOLD | 0<br>0 |  |
| TOTAL 0                                   |                                             | NON-HEAD OF HOUSEHOLD                    | 0      |  |